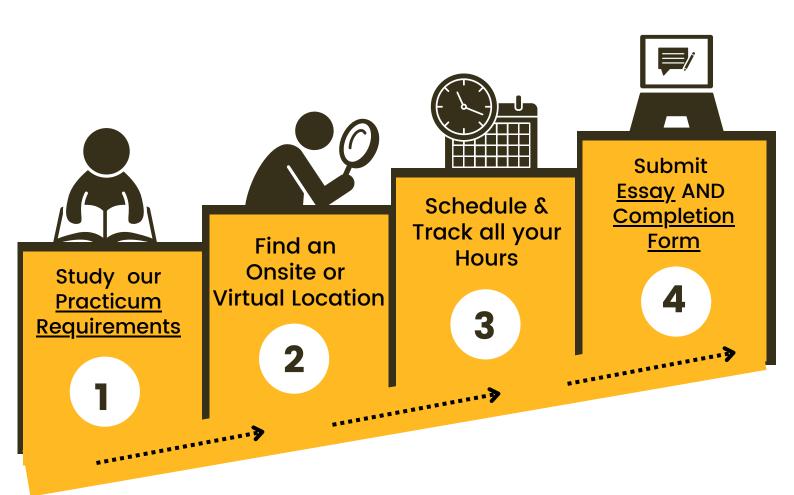

## **04** Finding a Practicum Location

## Ideas for Locating In-Person Practicums

- Local libraries
- Community centers
- Places of worship
- Refugee support organizations
- Community College ESL Programs
- University EAP Programs

## **Ideas for Locating Online Practicums**

You can complete your practicum via volunteer or paid online teaching. Here are some links to help you get started in locating online students: