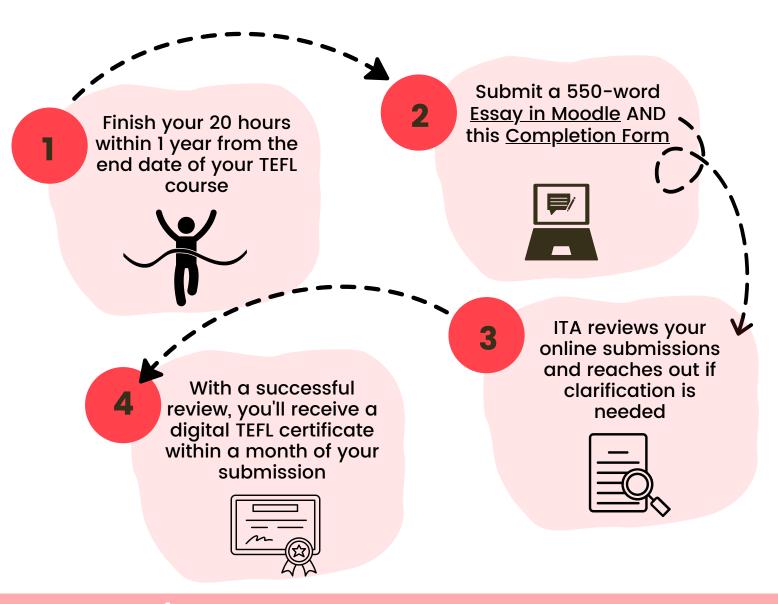

#### 04. When do I submit my Practicum Essay & **Completion Form?**

- ITA prefers within 90 days after your TEFL course
- Both must be received within 365 days after your TEFL course
- See your Practicum course in Moodle for submission details

#### 05. When do I get my certificate?

• 7-21 days after you submit your Essay & Completion Form and it is approved, you will receive a digital certificate

## STEPS TO COMPLETION